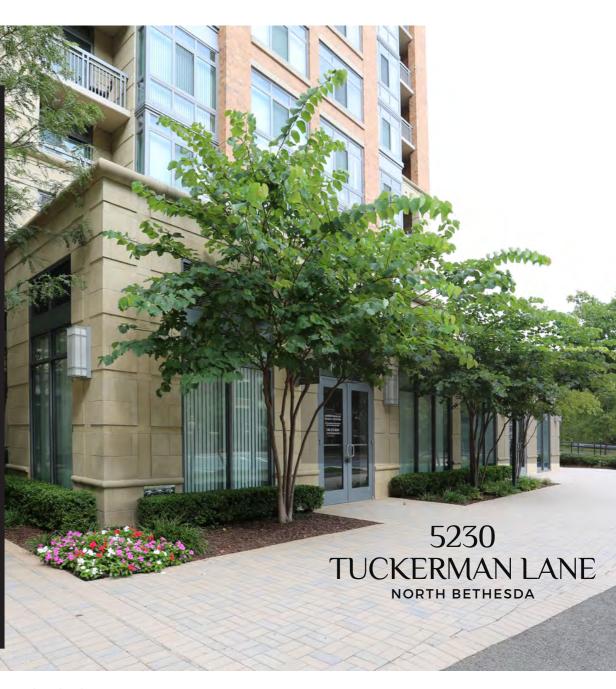

Enjoy unique access to commuter foot-traffic and residents at this luxury retail location in North Bethesda. Located in the 4-star Meridian at Grosvenor Station is 1,562 square feet of retail is built out as an educational school / office space.

# NEIGHBORHOOD LOCATION

SPACE DETAILS

North Bethesda 5230 Tuckerman Lane North Bethesda, MD 20852

1,562 square feet - Available JULY 2024 DO NOT DISTURB CURRENT TENANT

YOUR SUCCESS IS OUR BUSINESS.