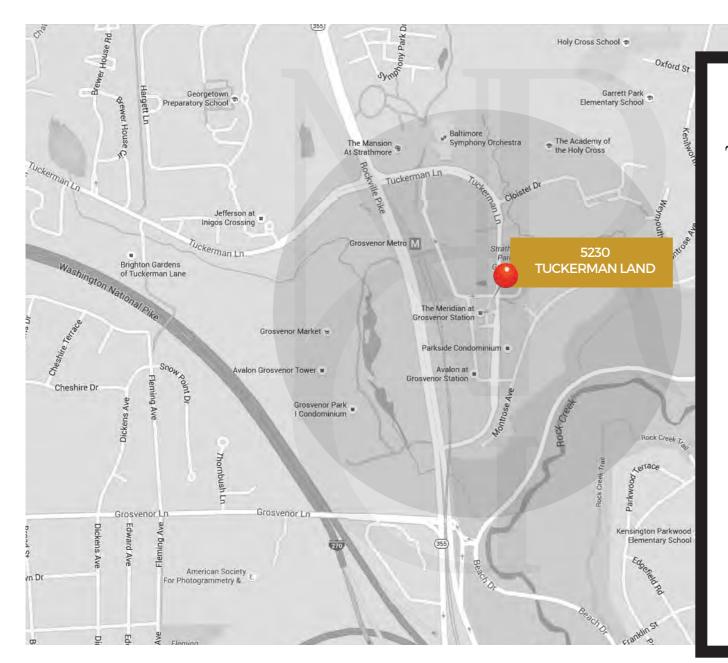

### NEARBY METRO STOPS

**Grosvenor Station** 

# NEIGHBORHOOD LOCATION

SPACE DETAILS

North Bethesda 5230 Tuckerman Lane North Bethesda, MD 20852

1,562 square feet - Available JULY 2024 DO NOT DISTURB CURRENT TENANT

YOUR SUCCESS IS OUR BUSINESS.