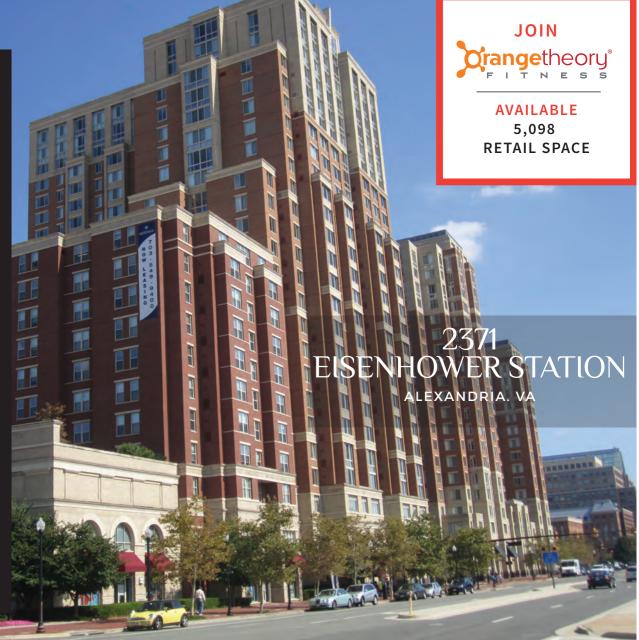

# 2371 EISENHOWER STATION

ALEXANDRIA. VA

Located just steps from the Metro and nestled amongst many luxury apartment complexes, Meridian at Eisenhower. This location is 5,098 square feet of retail space.

With designated parking and outdoor seating available in this densely populated neighborhood, this space has the potential for continued growth!

5,098 square feet space available

YOUR SUCCESS IS OUR BUSINESS.