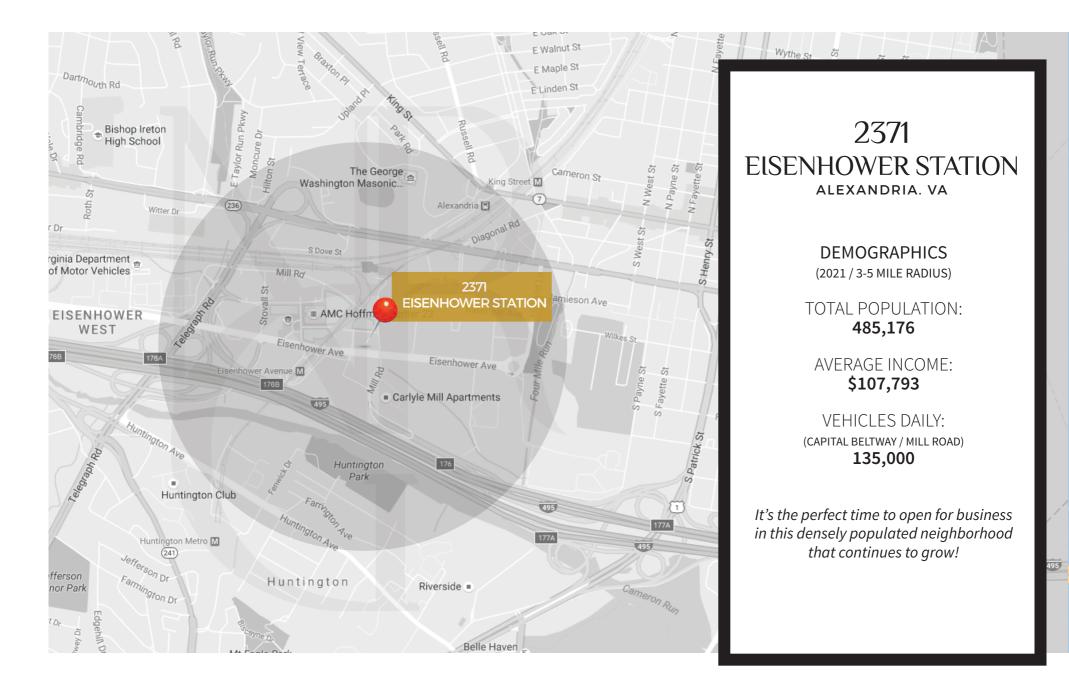

### 2022 DEMOGRAPHICS

RADIUS HH INCOME POPULATION

1 mile: \$109,327 26,242

3 mile: \$107,211 155,435

5 mile: \$88,024 485,176

#### TRAFFIC COUNT

135,000 vehicles daily on Capital Beltway and Mill Road

### **NEARBY METRO STOPS**

Eisenhower Avenue Station

King Street Metro

**Huntington Metro** 

Eisenhower West, Huntington, Old Town 2371 Eisenhower Station, Alexandria, VA 22314

SPACE DETAILS

**NEIGHBORHOOD LOCATION** 