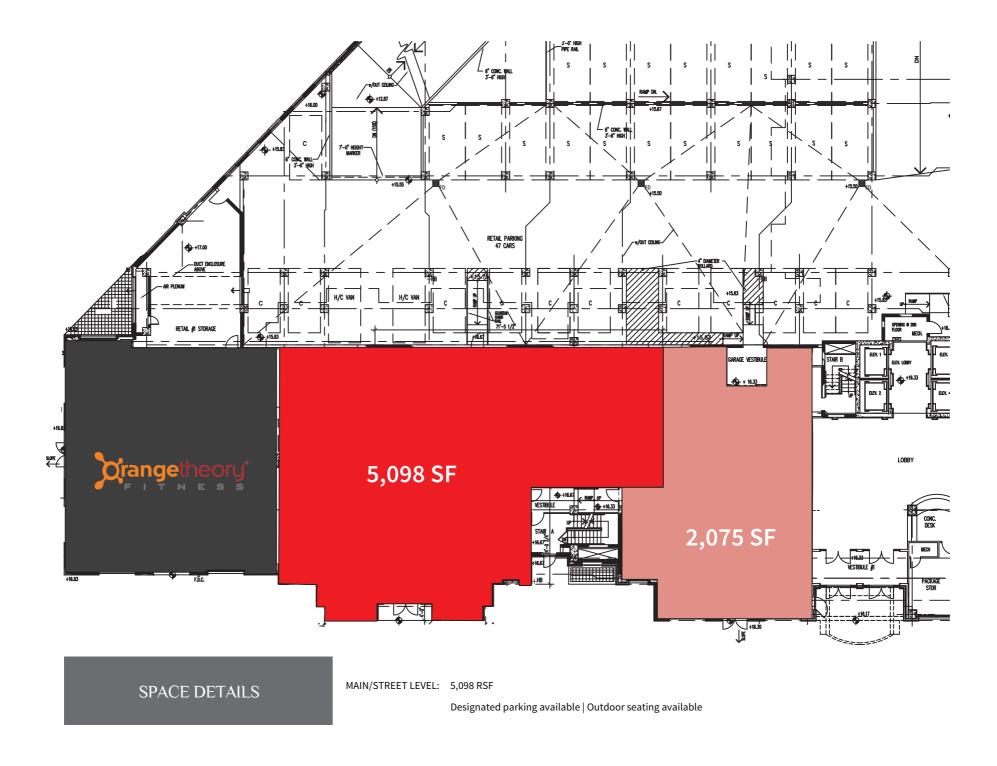

Located just steps from the Metro and nestled amongst many luxury apartment complexes, Meridian at Eisenhower. This location is 5,098 square feet of retail space.

With designated parking and outdoor seating available in this densely populated neighborhood, this space has the potential for continued growth!

5,098 square feet space available

YOUR SUCCESS IS OUR BUSINESS.