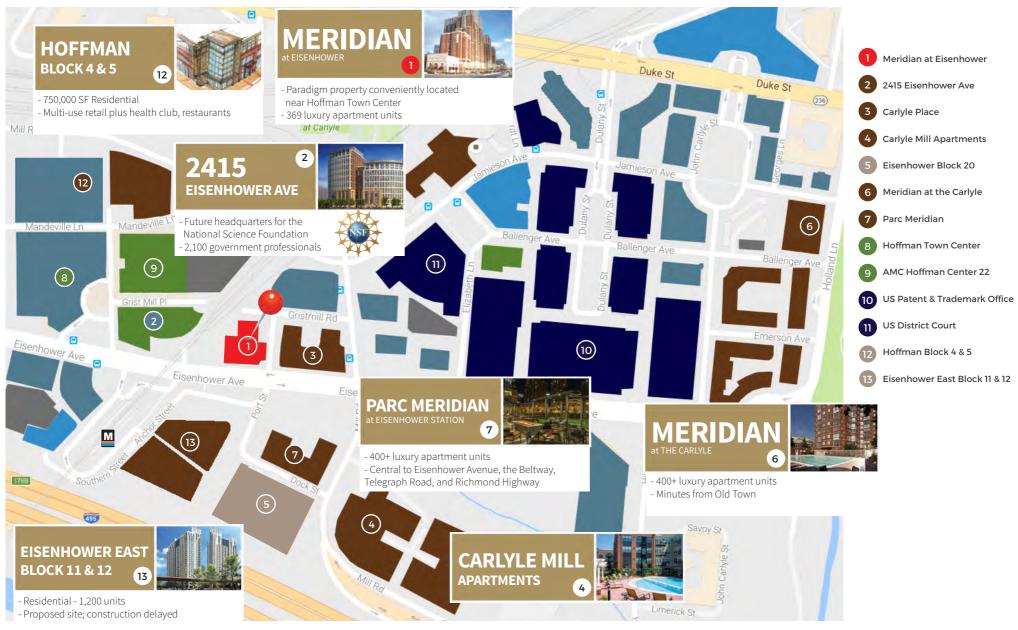

Located just steps from the Metro and nestled amongst many luxury apartment complexes, Meridian at Eisenhower. This location is 5,098 square feet of retail space.

With designated parking and outdoor seating available in this densely populated neighborhood, this space has the potential for continued growth!

5,098 square feet space available

YOUR SUCCESS IS OUR BUSINESS.

# 2371 EISENHOWER STATION

ALEXANDRIA. VA