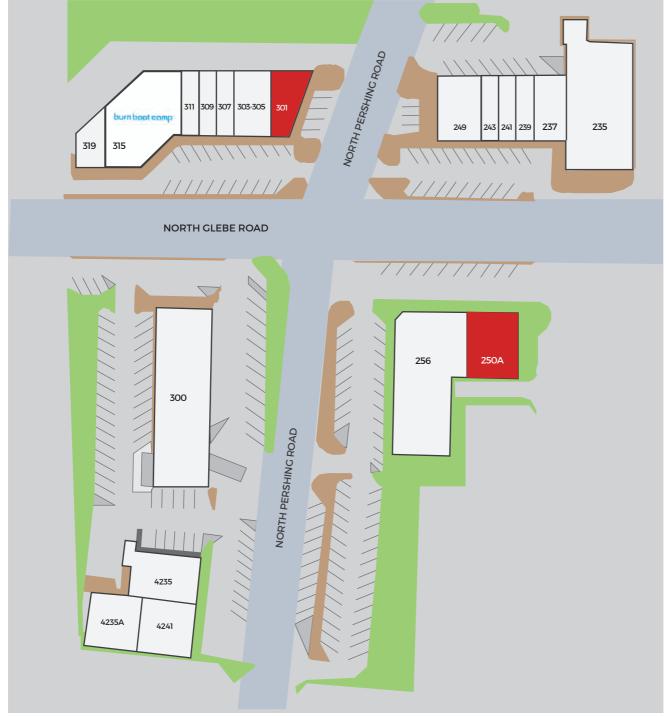

#### **BUCKINGHAM SHOPPING CENTER**

| Unit   | Tenant                     | SQ +/-   |
|--------|----------------------------|----------|
| 319    | Eastern Carryout           | 1,200 SF |
| 315    | Burn Boot Camp             | 4,000 SF |
| 311    | Avida Salon & Nail         | 1,000 SF |
| 309    | Dollar & Extra             | 865 SF   |
| 307    | Thai Curry                 | 1,160 SF |
| 305    | Ravi Kabob, Ravi I         | 2,030 SF |
| 301    | Available for Lease        | 1,565 SF |
| 249    | Urgent Animal Care Clinic  | 2,157 SF |
| 243    | Tobacco King               | 1,021 SF |
| 241    | F&C Cleaners               | 475 SF   |
| 239    | ViAmericas                 | 860 SF   |
| 237    | Ricky's Pub & Grill        | 1,700 SF |
| 235    | US Post Office             | 7,137 SF |
| 256    | CVS                        | 8,800 SF |
| 250 A  | Available for Lease        | 1,200 SF |
| 300    | Glebe Market               | 8,000 SF |
| 4325   | El Paso Café               | 2,400 SF |
| 4241   | Popeye's Louisiana Kitchen | 2,400 SF |
| 4235 A | Woofs Dog Training         | 2,400 SF |
|        |                            |          |

SITE PLAN

235-317 NORTH GLEBE RD

ARLINGTON

235-317 NORTH GLEBE ROAD

**ARLINGTON** 