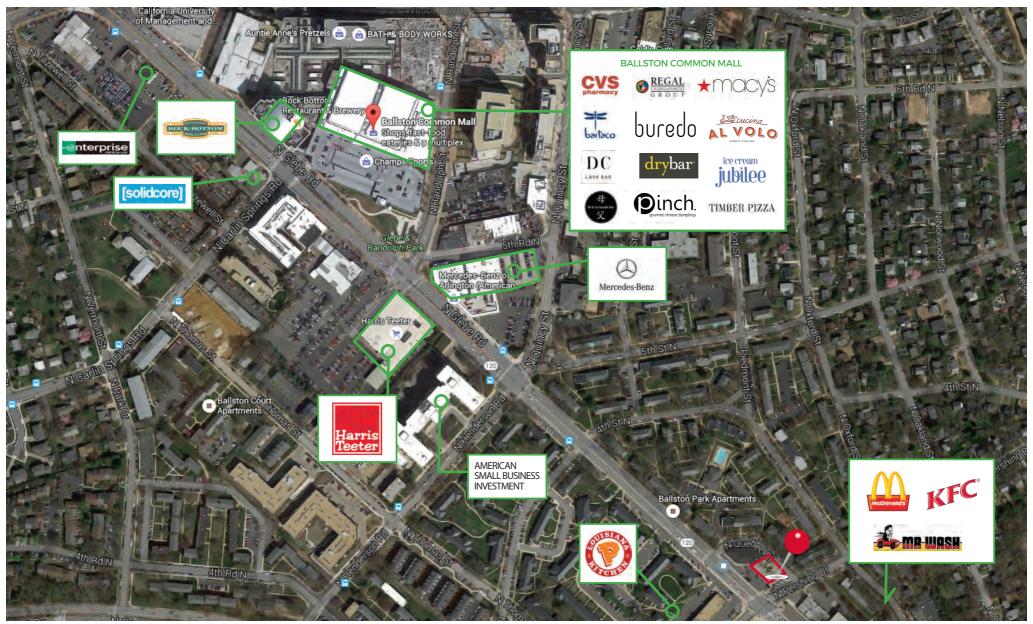

### 2ND GEN RESTAURANT RETAIL OPPORTUNITY · NOW AVAILABLE

The freshly renovated Buckingham Shopping Center is conveniently located on N. Glebe Road. This high traffic area is situated a stone's throw away from Rt. 50, Clarendon, Ballston and Roslyn. Join CVS, Burn Fitness and Urgent Animal Care of Arlington!