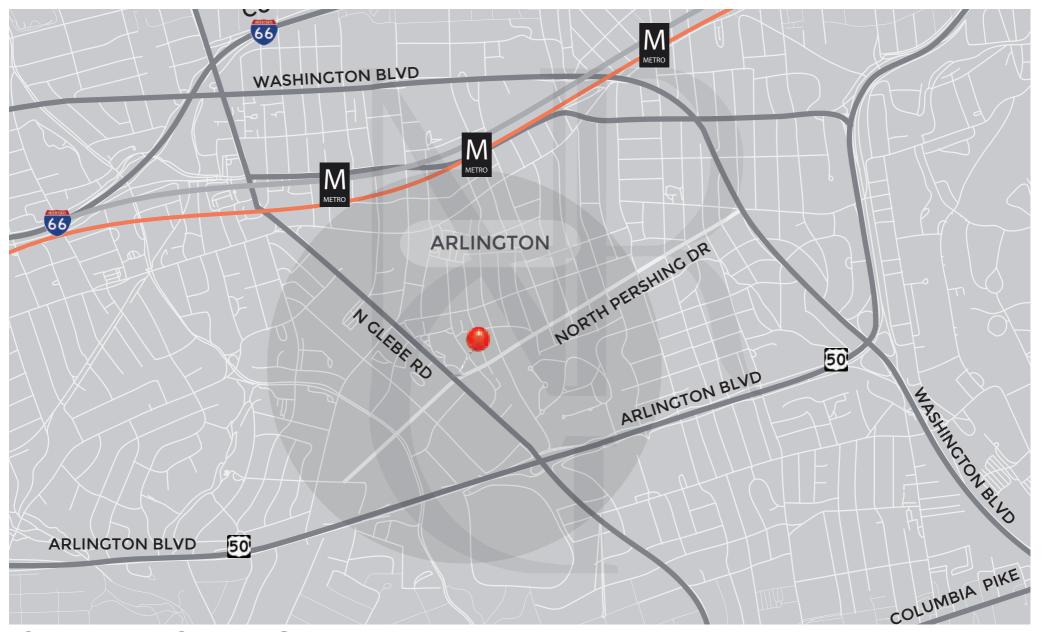

### TRAFFIC COUNT

43,649 vehicles daily on N. Glebe Road and N. Pershing Drive

### **NEARBY METRO STOPS**

Ballston-MU, Virginia Square, Clarendon

## 235-317 NORTH GLEBE RD

**ARLINGTON** 