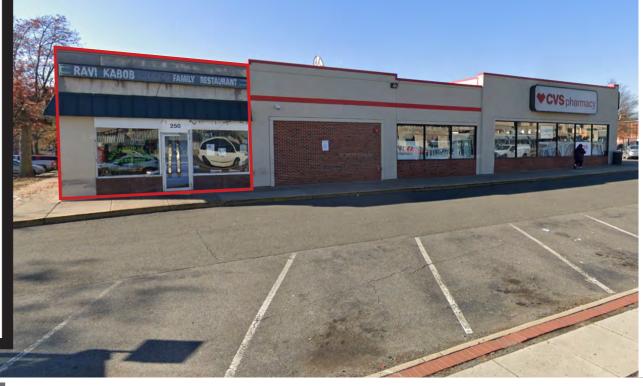

# BUCKINGHAM SHOPPING CENTER

**NEIGHBORHOOD LOCATION** 

Buckingham, Ballston, and Ashton Heights 250A North Glebe Rd

SPACE DETAILS

1,200 sf space available - 2nd Generation Restaurant

YOUR SUCCESS IS OUR BUSINESS.

#### **BUCKINGHAM SHOPPING CENTER**

| Unit   | Tenant                     | SQ +/-   |
|--------|----------------------------|----------|
| 319    | Eastern Carryout           | 1,200 SF |
| 315    | Burn Boot Camp             | 4,000 SF |
| 311    | Avida Salon & Nail         | 1,000 SF |
| 309    | Dollar & Extra             | 865 SF   |
| 307    | Thai Curry                 | 1,160 SF |
| 305    | Ravi Kabob, Ravi I         | 2,030 SF |
| 301    | Available for Lease        | 1,565 SF |
| 249    | Urgent Animal Care Clinic  | 2,157 SF |
| 243    | Tobacco King               | 1,021 SF |
| 241    | F&C Cleaners               | 475 SF   |
| 239    | ViAmericas                 | 860 SF   |
| 237    | Ricky's Pub & Grill        | 1,700 SF |
| 235    | US Post Office             | 7,137 SF |
| 256    | CVS                        | 8,800 SF |
| 250 A  | Available for Lease        | 1,200 SF |
| 300    | Glebe Market               | 8,000 SF |
| 4325   | El Paso Café               | 2,400 SF |
| 4241   | Popeye's Louisiana Kitchen | 2,400 SF |
| 4235 A | Woofs Dog Training         | 2,400 SF |
|        |                            |          |