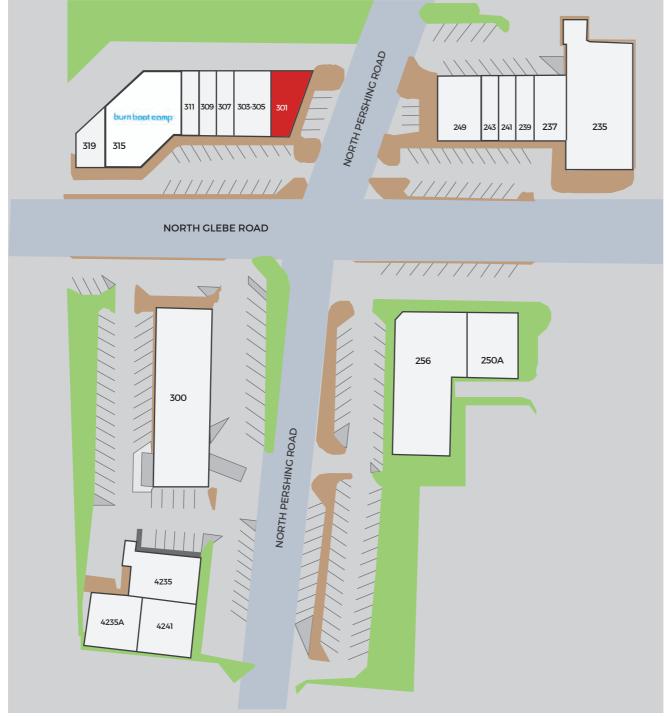

#### **BUCKINGHAM SHOPPING CENTER**

| Unit   | Tenant                     | SQ +/-   |
|--------|----------------------------|----------|
| 319    | Eastern Carryout           | 1,200 SF |
| 315    | Burn Boot Camp             | 4,000 SF |
| 311    | Avida Salon & Nail         | 1,000 SF |
| 309    | Dollar & Extra             | 865 SF   |
| 307    | Thai Curry                 | 1,160 SF |
| 305    | Ravi Kabob, Ravi I         | 2,030 SF |
| 301    | Available for lease        | 1,565 SF |
| 249    | Urgent Animal Care Clinic  | 2,157 SF |
| 243    | Tobacco King               | 1,021 SF |
| 241    | F&C Cleaners               | 475 SF   |
| 239    | ViAmericas                 | 860 SF   |
| 237    | Ricky's Pub & Grill        | 1,700 SF |
| 235    | US Post Office             | 7,137 SF |
| 256    | CVS                        | 8,800 SF |
| 250 A  | Ravi Kabob, Ravi II        | 1,200 SF |
| 300    | Glebe Market               | 8,000 SF |
| 4325   | El Paso Café               | 2,400 SF |
| 4241   | Popeye's Louisiana Kitchen | 2,400 SF |
| 4235 A | Woofs Dog Training         | 2,400 SF |

### 2ND Floor Office & Business Related Services

| Unit | Tenant                                     |
|------|--------------------------------------------|
| 200  | Law Offices of Orlando Gamarra             |
| 201  | EZ Learning Driving School                 |
| 210  | Law Offices of Andrea L. Rodriguez         |
| 209  | ASRS Inc., Accounting & Financial Services |

SITE PLAN

235-317 NORTH GLEBE ROAD

**ARLINGTON** 