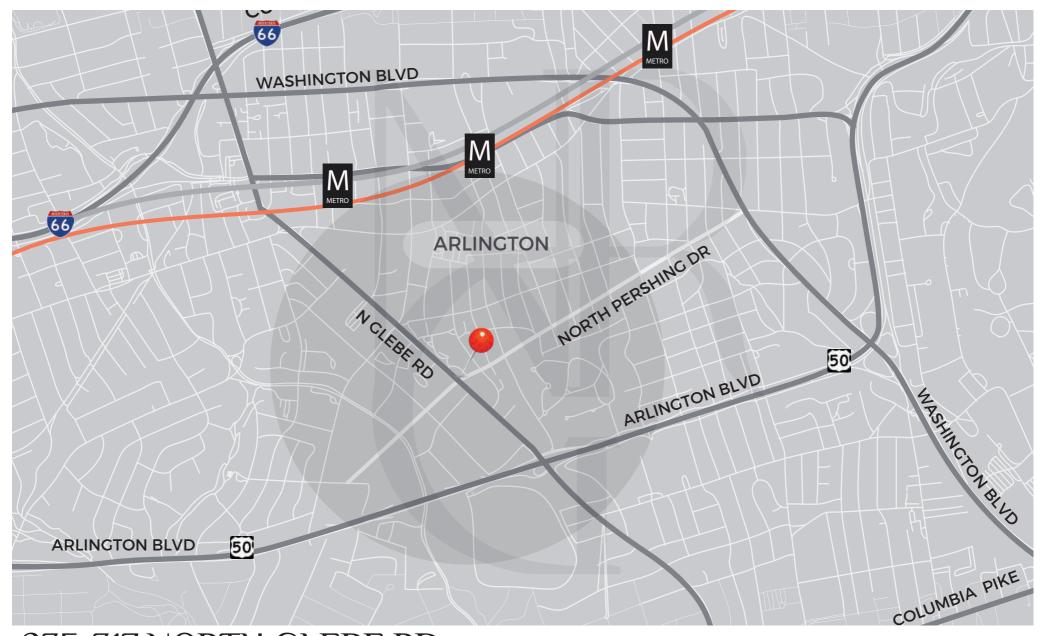

### TRAFFIC COUNT

43,649 vehicles daily on N. Glebe Road and N. Pershing Drive

### **NEARBY METRO STOPS**

Ballston-MU, Virginia Square, Clarendon

**NEIGHBORHOOD LOCATION** 

Buckingham, Ballston, and Ashton Heights 243 North Glebe Rd

SPACE DETAILS

1,565 sf space available

YOUR SUCCESS IS OUR BUSINESS.