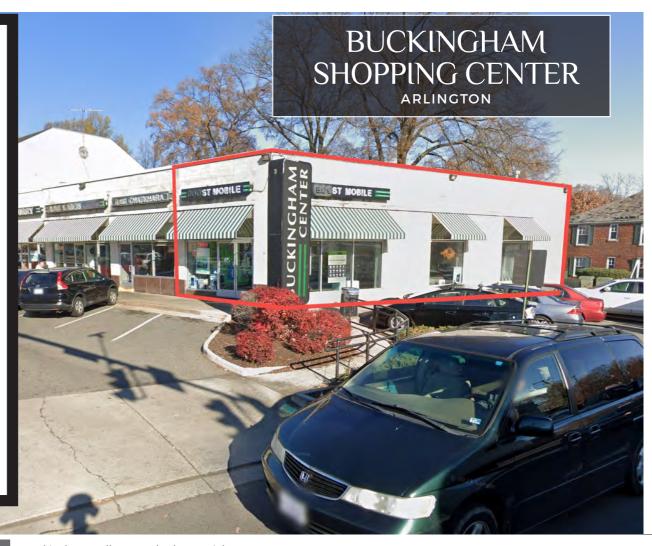

# **CORNER SPACE RETAIL OPPORTUNITY • AVAILABLE**

The newly renovated Buckingham Shopping Center is conveniently located on N. Glebe Road at the corner of N. Pershing Drive.

This high traffic area is situated a stone's throw away from Rt. 50, Clarendon, Ballston and Roslyn. It's the ideal spot for retailers!

### **NEARBY METRO STOPS**

Ballston-MU, Virginia Square, Clarendon

**NEIGHBORHOOD LOCATION** 

Buckingham, Ballston, and Ashton Heights 243 North Glebe Rd

SPACE DETAILS

1,565 sf space available

YOUR SUCCESS IS OUR BUSINESS.