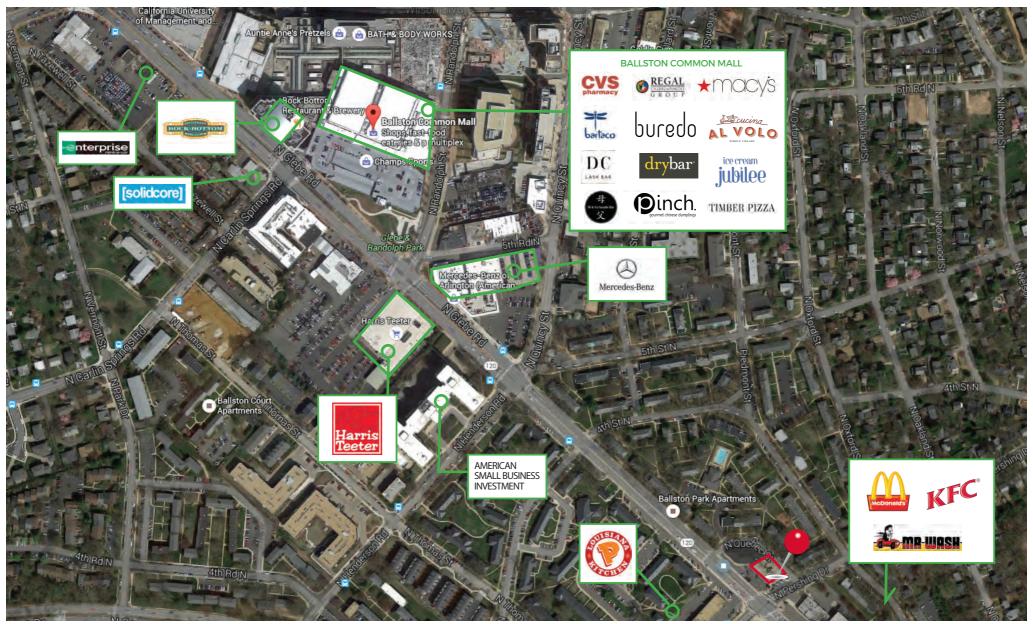

### **NEARBY METRO STOPS**

Ballston-MU, Virginia Square, Clarendon

**NEIGHBORHOOD LOCATION** 

Buckingham, Ballston, and Ashton Heights 243 North Glebe Rd

SPACE DETAILS

1,565 sf space available

YOUR SUCCESS IS OUR BUSINESS.