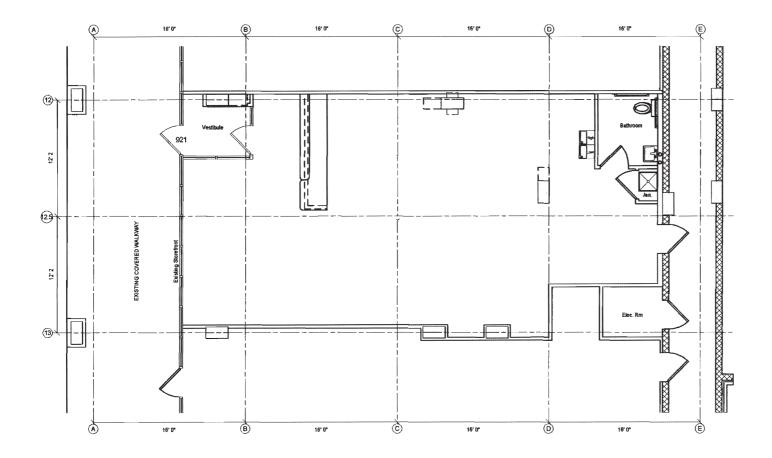

921 N QUINCY ST

SITE PLAN

# NEARBY METRO STOPS

Ballston-MU Virginia Square

**NEIGHBORHOOD LOCATION** 

SPACE DETAILS

Arlington, VA 921 N. Quincy St. Arlington, VA 22203

1,320 sf available built out as former Fitness boxing studio

PLUGGED INTO YOUR NEIGHBORHOOD