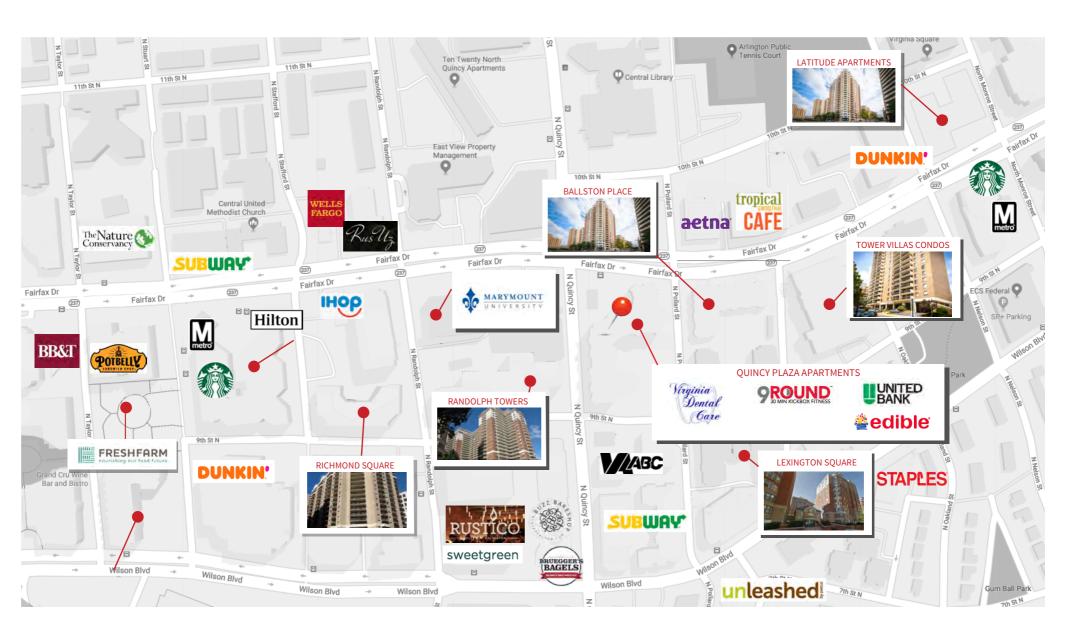

# NEARBY METRO STOPS

Ballston-MU Virginia Square

**NEIGHBORHOOD LOCATION** 

SPACE DETAILS

Arlington, VA 921 N. Quincy St. Arlington, VA 22203

1,320 sf available built out as former Fitness boxing studio

PLUGGED INTO YOUR NEIGHBORHOOD