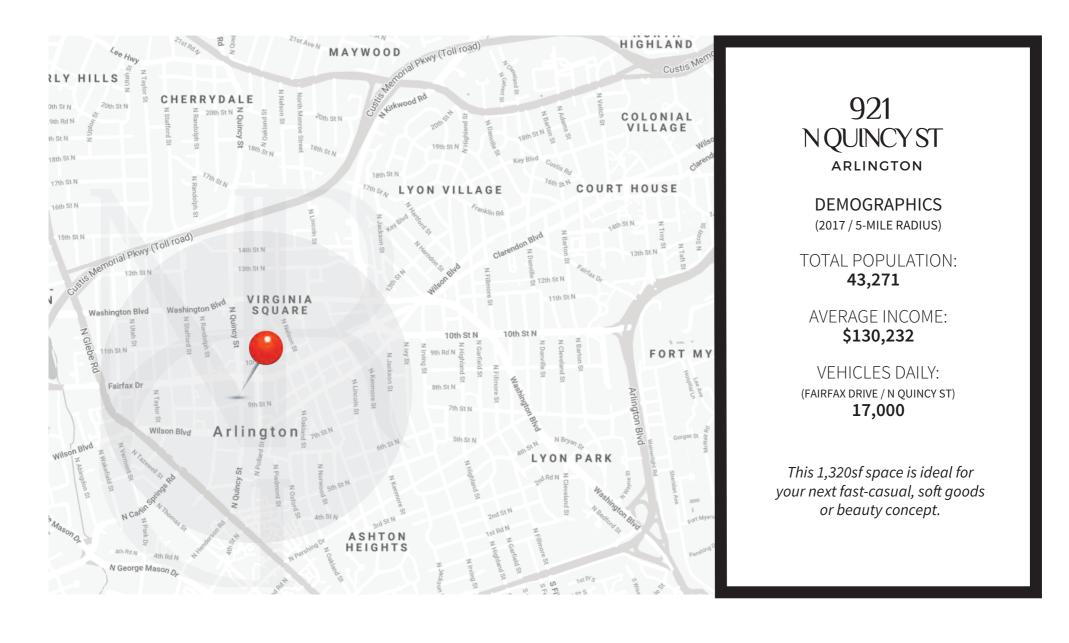

# 2017 DEMOGRAPHICS

| RADIUS  | HH INCOME | POPULATION |
|---------|-----------|------------|
| 1 mile: | \$125,671 | 4,796      |
| 3 mile: | \$127,271 | 16,254     |
| 5 mile: | \$130,232 | 43,271     |

### TRAFFIC COUNT

17,000 vehicles daily on Fairfax Drive and N. Quincy St.

ARLINGTON

This 1,320 SF space is conveniently located within the Quincy Plaza Apartments complex. Perfect for a fast casual, coffee shop or service related retail. Get street front retail in the heart of the Rosslyn-Ballston Corridor.